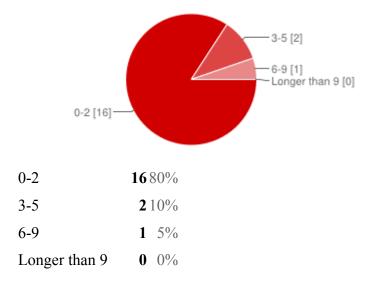

# 20 responses

View all responses Publish analytics

### Summary

#### In which settings have you used video conferencing software?

| Social     | <b>17</b> 85% |
|------------|---------------|
| Work Place | <b>10</b> 50% |
| School     | <b>7</b> 35%  |
| Other      | 0 0%          |

#### Which video conferencing software do you prefer to use?



#### How many hours a week do you use video conferencing software?



#### For what purposes do you use video conferencing software at work?

| Communicating with a co-worker          | <b>9</b> 45% |
|-----------------------------------------|--------------|
| Communicating with your boss/supervisor | <b>3</b> 15% |
| Meeting with a client                   | <b>5</b> 25% |
| Other                                   | <b>5</b> 25% |

## Do you feel this type of software is an efficient way to communicate in the work place?



## Number of daily responses