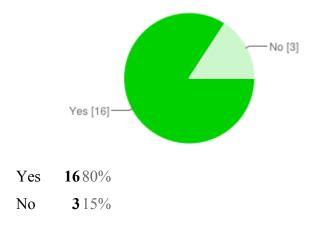

## Do you feel this type of software is an efficient way to communicate in the work place?