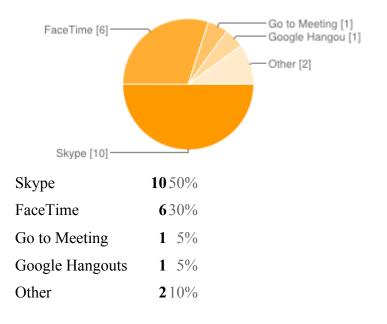

# 20 responses

View all responses Publish analytics

### Summary

#### In which settings have you used video conferencing software?

| Social     | <b>17</b> 85% |
|------------|---------------|
| Work Place | <b>10</b> 50% |
| School     | <b>7</b> 35%  |
| Other      | 0 0%          |

#### Which video conferencing software do you prefer to use?



#### How many hours a week do you use video conferencing software?



#### For what purposes do you use video conferencing software at work?

| Communicating with a co-worker          | <b>9</b> 45% |
|-----------------------------------------|--------------|
| Communicating with your boss/supervisor | <b>3</b> 15% |
| Meeting with a client                   | <b>5</b> 25% |
| Other                                   | <b>5</b> 25% |

## Do you feel this type of software is an efficient way to communicate in the work place?



## Number of daily responses