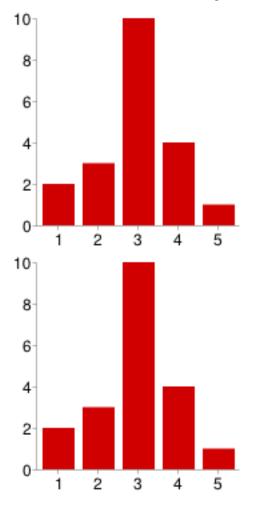

#### How comfortable are you with cloud based storage technologies?

| 1      | 2      | 10%       |
|--------|--------|-----------|
| 2      | 3      | 15%       |
| 3      | 10     | 50%       |
| 4      | 4      | 20%       |
| 5      | 1      | 5%        |
| 1      | 2      | 10%       |
| 2      | 3      | 15%       |
| 3      | 10     | 50%       |
|        |        |           |
| 4      | 4      | 20%       |
| 4<br>5 | 4<br>1 | 20%<br>5% |

How often do you use cloud based storage?

Which of the following cloud based storage technologies have you used?

How comfortable are you with cloud based storage technologies?

Who do you share documents with?