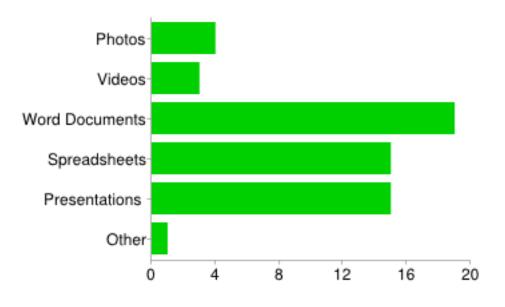

### Choose the types of files that you've shared in a professional workplace

| 4  | 20%                                                  |
|----|------------------------------------------------------|
| 3  | 15%                                                  |
| 19 | 95%                                                  |
| 15 | 75%                                                  |
| 15 | 75%                                                  |
| 1  | 5%                                                   |
| 4  | 20%                                                  |
| 3  | 15%                                                  |
| 19 | 95%                                                  |
| 15 | 75%                                                  |
| 15 | 75%                                                  |
| 1  | 5%                                                   |
|    | 3<br>19<br>15<br>15<br>1<br>4<br>3<br>19<br>15<br>15 |