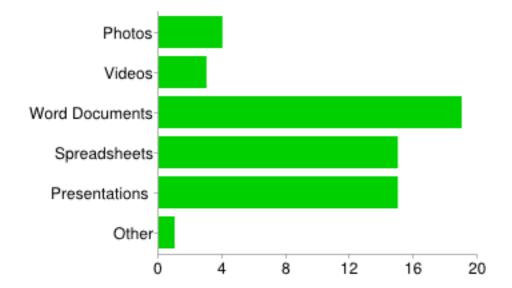

### Choose the types of files that you've shared in a professional workplace

| 4  | 20%                                                  |
|----|------------------------------------------------------|
| 3  | 15%                                                  |
| 19 | 95%                                                  |
| 15 | 75%                                                  |
| 15 | 75%                                                  |
| 1  | 5%                                                   |
| 4  | 20%                                                  |
| 3  | 15%                                                  |
| 19 | 95%                                                  |
| 15 | 75%                                                  |
| 15 | 75%                                                  |
| 1  | 5%                                                   |
|    | 3<br>19<br>15<br>15<br>1<br>4<br>3<br>19<br>15<br>15 |