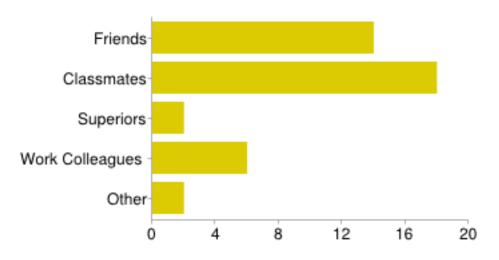

#### Who do you share documents with?

| Friends-<br>Classmates-<br>Superiors-<br>Work Colleagues -<br>Other-<br>0 |    | 4   | 8 | 12 | 16 | 20 |
|---------------------------------------------------------------------------|----|-----|---|----|----|----|
|                                                                           |    |     |   |    |    |    |
| Friends                                                                   | 14 | 70% |   |    |    |    |
| Classmates                                                                | 18 | 90% |   |    |    |    |
| Superiors                                                                 | 2  | 10% |   |    |    |    |
| Work Colleagues                                                           | 6  | 30% |   |    |    |    |
| Other                                                                     | 2  | 10% |   |    |    |    |
| Friends                                                                   | 14 | 70% |   |    |    |    |
| Classmates                                                                | 18 | 90% |   |    |    |    |
| Superiors                                                                 | 2  | 10% |   |    |    |    |
| Work Colleagues                                                           | 6  | 30% |   |    |    |    |
| Other                                                                     | 2  | 10% |   |    |    |    |