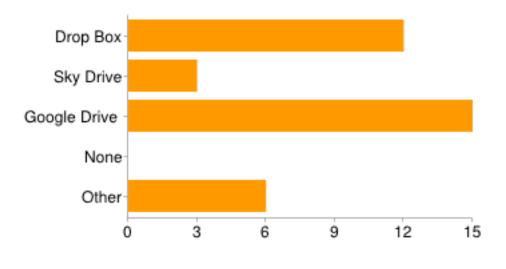

#### Which of the following cloud based storage technologies have you used?

| Drop Box     | 12 | 60% |
|--------------|----|-----|
| Sky Drive    | 3  | 15% |
| Google Drive | 15 | 75% |
| None         | 0  | 0%  |
| Other        | 6  | 30% |
| Drop Box     | 12 | 60% |
| Sky Drive    | 3  | 15% |
| Google Drive | 15 | 75% |
| None         | 0  | 0%  |
| Other        | 6  | 30% |

How often do you use cloud based storage?

Which of the following cloud based storage technologies have you used?

How comfortable are you with cloud based storage technologies?

Who do you share documents with?