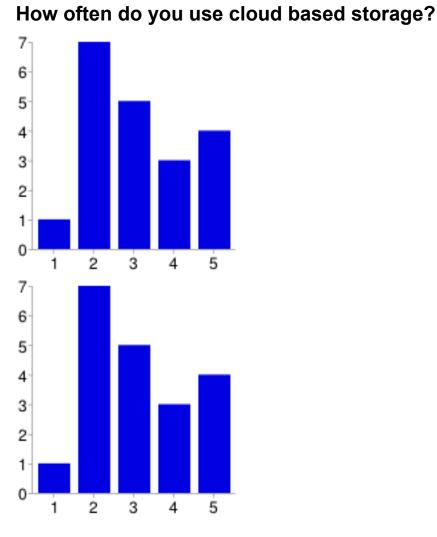

## Summary

| 1      | 1      | 5%         |
|--------|--------|------------|
| 2      | 7      | 35%        |
| 3      | 5      | 25%        |
| 4      | 3      | 15%        |
| 5      | 4      | 20%        |
| 1      | 1      | 5%         |
|        |        |            |
| 2      | 7      | 35%        |
| 2<br>3 | 7<br>5 | 35%<br>25% |
| _      | -      |            |
| 3      | 5      | 25%        |

How often do you use cloud based storage?

Which of the following cloud based storage technologies have you used?

How comfortable are you with cloud based storage technologies?

Who do you share documents with?